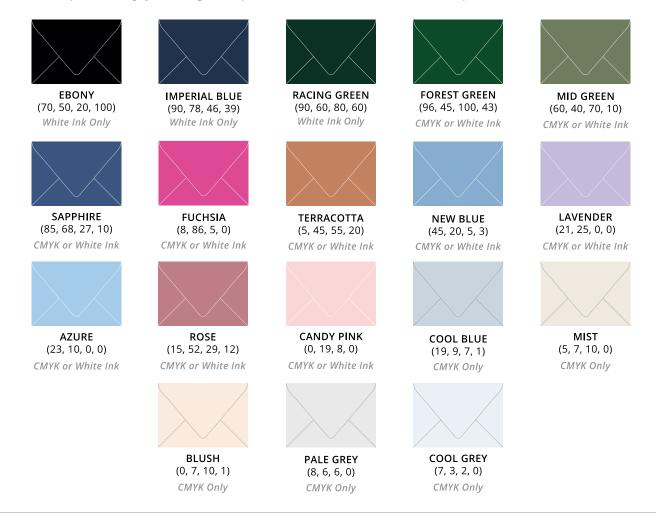

## **Envelope Color Options**

The CMYK color builds provided below have been tested on our presses to produce the closest match for color envelopes. Please note the color builds are best used as a complementary color in your designs and will not produce exact matches. Since envelopes are dyed, printing a perfect color match is not possible. Large full coverage areas printed with CMYK builds to mimic the envelope color are not recommended.