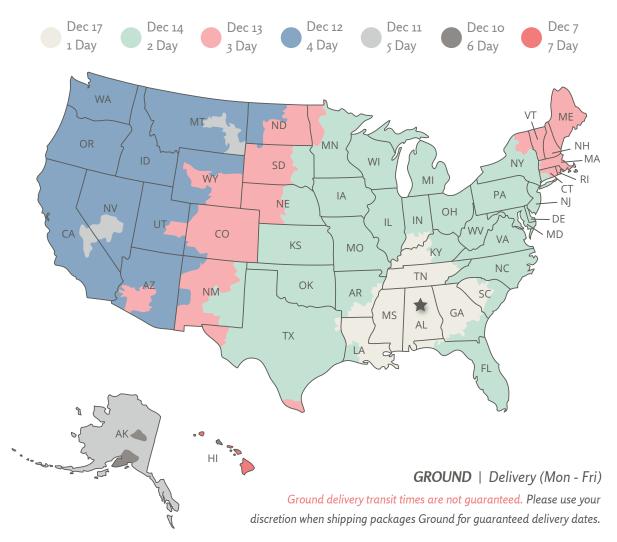

Estimate delivery with the below transit map

## Transit Days & Pre-Christmas Delivery Order By Dates : Standard Fed-Ex Ground Shipping