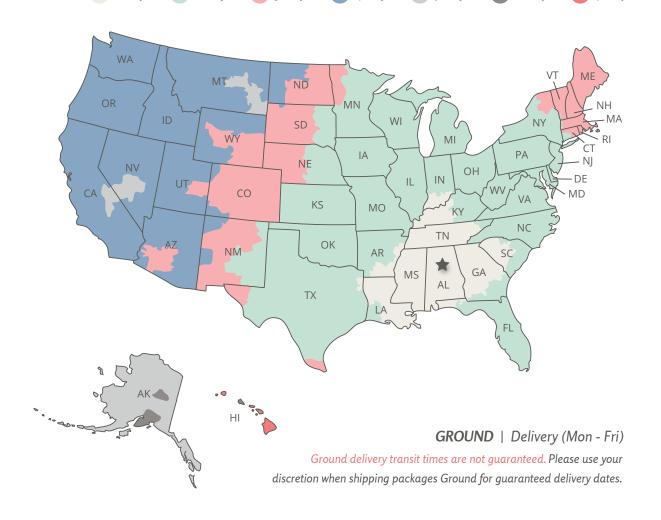

Estimate delivery & find cut off dates for Ground service - see map below.

## Transit Days & Pre-Christmas Delivery Order By Dates : Standard Ground Shipping

| New Die      | Dec 11 | Dec 10 | Dec 7  | Dec 6  | Dec 5  | Dec 4 | Dec 3 |
|--------------|--------|--------|--------|--------|--------|-------|-------|
| Existing Die | Dec 14 | Dec 13 | Dec 12 | Dec 11 | Dec 10 | Dec 7 | Dec 6 |
|              | 1 Day  | 2 Day  | 3 Day  | 4 Day  | 5 Day  | 6 Day | 7 Day |