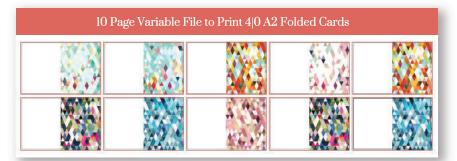

## Option 2

If you are looking for a sample of multiple designs as the final product of the same size item, you can order a variable print job using a multi-page pdf. This will give you one card per design within the set of cards. To learn more about that file setup, checkout out our Variable Setup Guidelines.