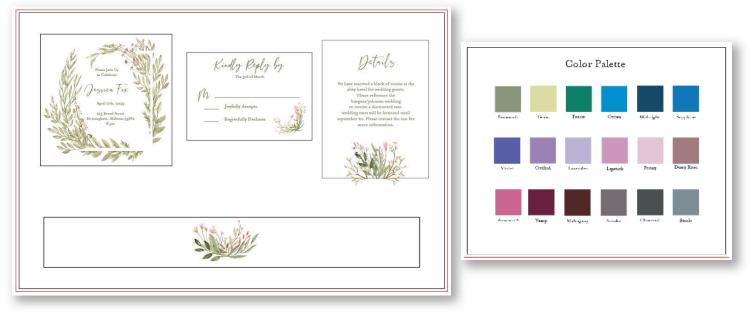

## Option l

You can place multiple designs or pieces of artwork to one 11x17 file and order one 11x17 flat card. This is the best way to test a full wedding suite before ordering multiple pieces separately. Your items will not be cut down to size using this option. You can also order a larger flat card for color swatches of your curated palette.